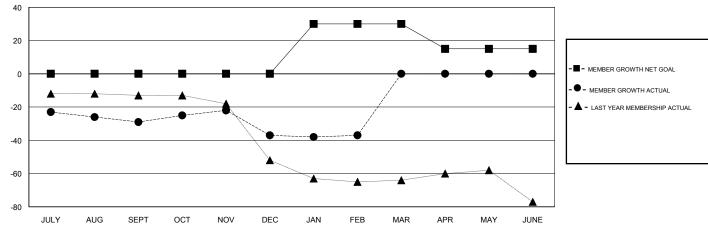

## GOALS AND ACTUAL MEMBERS CUMULATIVE

| DROPPED CLUBS: 1  DROPPED MEMBERS |         | 14 CLUBS OF 35 ADDED 1 OR MORE<br>NEW MEMBERS | GENDER DISTRIBUTION  MALE 709 (64.57%)  FEMALE 389 (35.43%)  Women Percentage Fiscal Year Goal: 40% |     |
|-----------------------------------|---------|-----------------------------------------------|-----------------------------------------------------------------------------------------------------|-----|
| DECEASED                          | 13      | CLICK HERE FOR CUMULATIVE                     | TOTAL FAMILY UNIT MEMBERS                                                                           | 238 |
| CLUB CANCELLED OTHER              | 0<br>69 | MEMBERSHIP DATA                               | FAMILY MEMBERS PAYING HALF                                                                          | 122 |
| TOTAL                             | 82      |                                               | DUES                                                                                                |     |